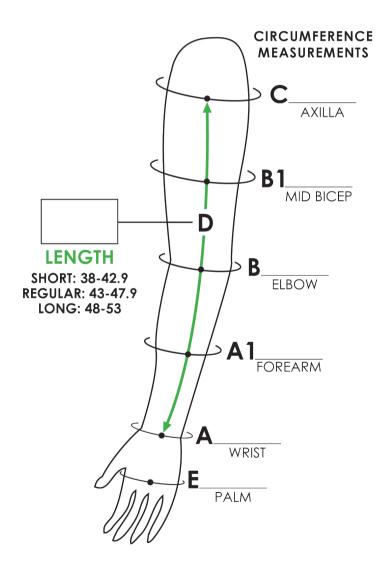

#### **MEASURING INSTRUCTIONS**

With patient seated, place the arm extended and elbow bent slightly, with the palm down, on a flat surface.

#### **CIRCUMFERENCES**

Measure circumference at Palm and record on line E.

Measure circumference at Wrist, and record on line A. Mark dorsal aspect at distal edge of tape.

Measure circumference at Forearm, and record on line A1.

Measure circumference at Elbow, and record on line B.

Measure circumference at mid Bicep, and record on line B1.

Measure circumference at Axilla, and record on line C. Mark dorsal aspect at proximal edge of tape.

#### **LENGTH**

Measure length at dorsal aspect from mark at Point A to mark at Point C and record in box D.